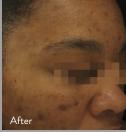

### Acne Removal

Safe, gentle and effective skin treatment

# FRACTORA

Discover a superior solution to decrease wrinkles, improve skin complexion, reduce skin irregularities (including acne/acne scars) and provide a healthier younger looking you, all in one session.

#### CAN ANYONE USE FRACTORA?

The benefit of Fratcora's color blind technology is that it can be used on all skin types. The unique properties allow even darker tones to receive treatment

#### WHAT AREAS CAN BE TREATED?

Fractora can be used on any areas that can benefit from skin renewal. The most commonly treated areas include: lower eyelid, upper eyelid, smile lines, forehead, cheeks, mouth and neck. Face and body areas that exhibit wrinkles, discoloration or acne scarring are suitable for treatment.