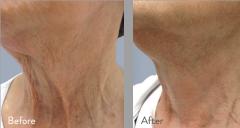

### Wrinkle Reduction

FRACTORA by INMODE

#### WHAT AREAS CAN BE TREATED?

Fractora can be used on any areas that can benefit from skin renewal. The most commonly treated areas include: lower eyelid, upper eyelid, smile lines, forehead, cheeks, mouth and neck. Face and body areas that exhibit wrinkles, discoloration or acne scarring are suitable for treatment.